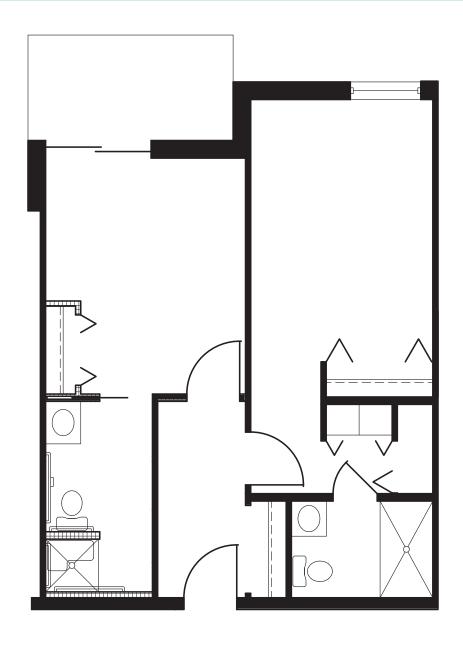

## The Occoquan

Junior Studio • Shown Without Furniture

(Two studios shown, each with a private bath and a shared entry space.)

Approximately 291 to 348 Square Feet

ASSISTED LIVING AND MEMORY CARE

Hometown Senior Living for Over 30 Years

703-494-3817 • PotomacPlace.com 2133 Montgomery Avenue • Woodbridge, VA