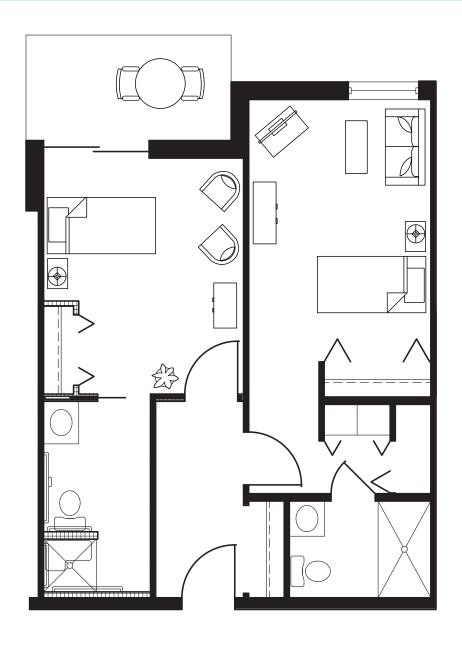

## The Occoquan

Junior Studio • Shown With Furniture

(Two studios shown, each with a private bath and a shared entry space.)

Approximately 291 to 348 Square Feet

ASSISTED LIVING AND MEMORY CARE

Hometown Senior Living for Over 30 Years

703-494-3817 • PotomacPlace.com 2133 Montgomery Avenue • Woodbridge, VA